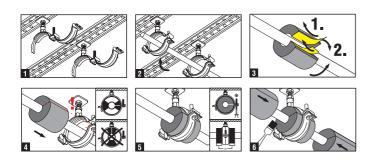

#### **Fordele**

- Enkel og hurtig formontering af kølerøret i rørbøjlen
- Nem montering isoleringselementet selvklæbende lukning
- Tætningsmasse unødvendig
- Tilpasset standard isoleringsmateriale: Armaflex