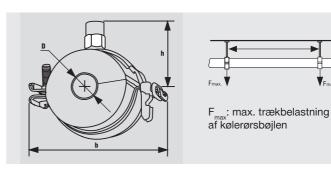

| Diameter                                                                                                                                                                               | В                                                                                                          | F max.                                                                                       | Materiale tykkelse                                                        | Gevind                                                                                                  | Betegnelse                                                                                                                                                                                                                                                                                  | Ej lagervare | Stk./forp.                                             | Varenr.                                                                                                    |
|----------------------------------------------------------------------------------------------------------------------------------------------------------------------------------------|------------------------------------------------------------------------------------------------------------|----------------------------------------------------------------------------------------------|---------------------------------------------------------------------------|---------------------------------------------------------------------------------------------------------|---------------------------------------------------------------------------------------------------------------------------------------------------------------------------------------------------------------------------------------------------------------------------------------------|--------------|--------------------------------------------------------|------------------------------------------------------------------------------------------------------------|
| 10 - 13,5 mm                                                                                                                                                                           | 89 mm                                                                                                      | 40 N                                                                                         | 13 mm                                                                     | M8/M10                                                                                                  | Kølerørbøjle MIP-H/10-13                                                                                                                                                                                                                                                                    |              | 24                                                     | 00314126                                                                                                   |
| 15 - 18 mm                                                                                                                                                                             | 96 mm                                                                                                      | 50 N                                                                                         | 13 mm                                                                     | M8/M10                                                                                                  | Kølerørbøjle MIP-H/15-18                                                                                                                                                                                                                                                                    |              | 16                                                     | 00314127                                                                                                   |
| 21 - 25 mm                                                                                                                                                                             | 103 mm                                                                                                     | 75 N                                                                                         | 13 mm                                                                     | M8/M10                                                                                                  | Kølerørbøjle MIP-H/21-25                                                                                                                                                                                                                                                                    |              | 16                                                     | 00314128                                                                                                   |
| 27 - 30 mm                                                                                                                                                                             | 109 mm                                                                                                     | 75 N                                                                                         | 13,5 mm                                                                   | M8/M10                                                                                                  | Kølerørbøjle MIP-H/27-30                                                                                                                                                                                                                                                                    |              | 12                                                     | 00314129                                                                                                   |
| 33 - 38 mm                                                                                                                                                                             | 115 mm                                                                                                     | 150 N                                                                                        | 14 mm                                                                     | M8/M10                                                                                                  | Kølerørbøjle MIP-H/34-38                                                                                                                                                                                                                                                                    |              | 12                                                     | 00314130                                                                                                   |
| 41 - 43 mm                                                                                                                                                                             | 128 mm                                                                                                     | 200 N                                                                                        | 14,5 mm                                                                   | M8/M10                                                                                                  | Kølerørbøjle MIP-H/42                                                                                                                                                                                                                                                                       |              | 12                                                     | 00314682                                                                                                   |
| 48 - 50 mm                                                                                                                                                                             | 128 mm                                                                                                     | 275 N                                                                                        | 14,5 mm                                                                   | M8/M10                                                                                                  | Kølerørbøjle MIP-H/48                                                                                                                                                                                                                                                                       |              | 12                                                     | 00314132                                                                                                   |
| 54 - 57 mm                                                                                                                                                                             | 156 mm                                                                                                     | 300 N                                                                                        | 14,5 mm                                                                   | M8/M10                                                                                                  | Kølerørbøjle MIP-H/54-57                                                                                                                                                                                                                                                                    |              | 10                                                     | 00314133                                                                                                   |
| 60 - 64 mm                                                                                                                                                                             | 163 mm                                                                                                     | 475 N                                                                                        | 15 mm                                                                     | M8/M10                                                                                                  | Kølerørbøjle MIP-H/60-64                                                                                                                                                                                                                                                                    |              | 10                                                     | 00314134                                                                                                   |
| 68 - 70 mm                                                                                                                                                                             | 134 mm                                                                                                     | 475 N                                                                                        | 15 mm                                                                     | M8/M10                                                                                                  | Kølerørbøjle MIP-H 70                                                                                                                                                                                                                                                                       |              | 1                                                      | 00340089                                                                                                   |
| 76 - 80 mm                                                                                                                                                                             | 177 mm                                                                                                     | 750 N                                                                                        | 15 mm                                                                     | M8/M10                                                                                                  | Kølerørbøjle MIP-H/76-80                                                                                                                                                                                                                                                                    |              | 10                                                     | 00314136                                                                                                   |
| 88 - 90 mm                                                                                                                                                                             | 187 mm                                                                                                     | 1100 N                                                                                       | 15,5 mm                                                                   | M8/M10                                                                                                  | Kølerørbøjle MIP-H/89                                                                                                                                                                                                                                                                       |              | 8                                                      | 00314137                                                                                                   |
| 101,6 - 104 mm                                                                                                                                                                         | 208 mm                                                                                                     | 1300 N                                                                                       | 15,5 mm                                                                   | M8/M10                                                                                                  | Kølerørbøjle MIP-H/102                                                                                                                                                                                                                                                                      |              | 6                                                      | 00314138                                                                                                   |
| 108 - 110 mm                                                                                                                                                                           | 214 mm                                                                                                     | 1300 N                                                                                       | 15,5 mm                                                                   | M8/M10                                                                                                  | Kølerørbøjle MIP-H/108                                                                                                                                                                                                                                                                      | *            | 6                                                      | 00314683                                                                                                   |
| 114,3 - 115 mm                                                                                                                                                                         | 214 mm                                                                                                     | 1700 N                                                                                       | 16 mm                                                                     | M8/M10                                                                                                  | Kølerørbøjle MIP-H/114                                                                                                                                                                                                                                                                      |              | 4                                                      | 00314139                                                                                                   |
| 125 - 129 mm                                                                                                                                                                           | 212 mm                                                                                                     | 1700 N                                                                                       | 16 mm                                                                     | M8/M10                                                                                                  | Kølerørbøjle MIP-H 128                                                                                                                                                                                                                                                                      |              | 1                                                      | 00340091                                                                                                   |
| 133 - 140 mm                                                                                                                                                                           | 237 mm                                                                                                     | 2000 N                                                                                       | 16 mm                                                                     | M8/M10                                                                                                  | Kølerørbøjle MIP-H/133-140                                                                                                                                                                                                                                                                  |              | 3                                                      | 00314141                                                                                                   |
| 154 - 159 mm                                                                                                                                                                           | 244 mm                                                                                                     | 2000 N                                                                                       | 16 mm                                                                     | M16                                                                                                     | Kølerørbøjle MIP-H 154                                                                                                                                                                                                                                                                      |              | 1                                                      | 00340092                                                                                                   |
| 159 - 160 mm                                                                                                                                                                           | 276 mm                                                                                                     | 2600 N                                                                                       | 16 mm                                                                     | M16                                                                                                     | Kølerørbøjle MIP-H/159-160                                                                                                                                                                                                                                                                  |              | 3                                                      | 00314142                                                                                                   |
| 168,3 - 169 mm                                                                                                                                                                         | 276 mm                                                                                                     | 2600 N                                                                                       | 16 mm                                                                     | M16                                                                                                     | Kølerørbøjle MIP-H/165-168                                                                                                                                                                                                                                                                  |              | 3                                                      | 00314143                                                                                                   |
| 54 - 57 mm<br>60 - 64 mm<br>68 - 70 mm<br>76 - 80 mm<br>88 - 90 mm<br>101,6 - 104 mm<br>108 - 110 mm<br>114,3 - 115 mm<br>125 - 129 mm<br>133 - 140 mm<br>154 - 159 mm<br>159 - 160 mm | 156 mm<br>163 mm<br>134 mm<br>177 mm<br>187 mm<br>208 mm<br>214 mm<br>214 mm<br>237 mm<br>244 mm<br>276 mm | 300 N<br>475 N<br>475 N<br>750 N<br>1100 N<br>1300 N<br>1700 N<br>1700 N<br>2000 N<br>2000 N | 14,5 mm 15 mm 15 mm 15 mm 15,5 mm 15,5 mm 15,5 mm 16 mm 16 mm 16 mm 16 mm | M8/M10<br>M8/M10<br>M8/M10<br>M8/M10<br>M8/M10<br>M8/M10<br>M8/M10<br>M8/M10<br>M8/M10<br>M8/M10<br>M16 | Kølerørbøjle MIP-H/54-57 Kølerørbøjle MIP-H/60-64 Kølerørbøjle MIP-H 70 Kølerørbøjle MIP-H/76-80 Kølerørbøjle MIP-H/89 Kølerørbøjle MIP-H/102 Kølerørbøjle MIP-H/108 Kølerørbøjle MIP-H/114 Kølerørbøjle MIP-H 128 Kølerørbøjle MIP-H 154 Kølerørbøjle MIP-H 154 Kølerørbøjle MIP-H/159-160 | *            | 10<br>10<br>1<br>10<br>8<br>6<br>6<br>4<br>1<br>3<br>1 | 0031413<br>0034008<br>0031413<br>0031413<br>0031413<br>0031468<br>0031413<br>0034009<br>0031414<br>0034009 |