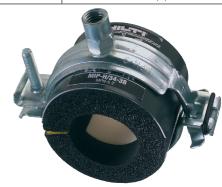

### Isoleret kølerørsbøjle MIP-H

Kølerørsbøjle for det bedste resultat

#### **Fordele**

- Enkel og hurtig formontering af kølerøret i rørbøjlen
- Nem montering isoleringselementet selvklæbende lukning
- Tætningsmasse unødvendig
- Tilpasset standard isoleringsmateriale: Armaflex